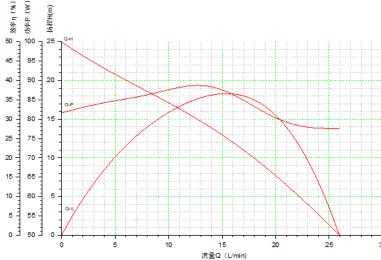

use      | Continuously                             |
| 6  | Fluids                | Water, oil,antifreeze                    |
| 7  | Ambient temperature   | -25~80°C                                 |
| 8  | Max fluid temperature | 0~80°C                                   |
| 9  | Power consumption     | 55W~120W                                 |
| 10 | Rated voltage         | 24V dc                                   |
| 11 | Voltage used          | 12Vdc ~ 30Vdc                            |
| 12 | Noise                 | <40dB                                    |
| 13 | Water proof class     | IP67                                     |
| 14 | Life span             | More than 30000hrs                       |
| 15 | Power supply          | Solar panel; DC electric source; battery |







Dimension

Head-Flow curve graph