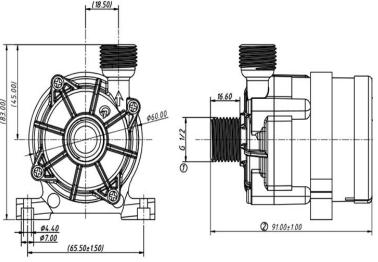

n of use      | Continuously                             |
| 6  | Fluids                | Water, oil,antifreeze                    |
| 7  | Ambient temperature   | -25~80°C                                 |
| 8  | Max fluid temperature | 0~80°C                                   |
| 9  | Power consumption     | 55W~120W                                 |
| 10 | Rated voltage         | 24V dc                                   |
| 11 | Voltage used          | 12Vdc ~ 30Vdc                            |
| 12 | Noise                 | <40dB                                    |
| 13 | Water proof class     | IP67                                     |
| 14 | Life span             | More than 30000hrs                       |
| 15 | Power supply          | Solar panel; DC electric source; battery |







Dimension

Head-Flow curve graph