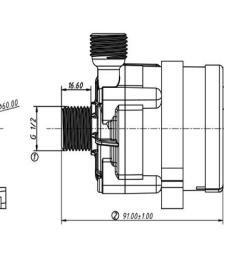

of use      | Continuously                             |
| 6  | Fluids                | Water, oil,antifreeze                    |
| 7  | Ambient temperature   | -25~80°C                                 |
| 8  | Max fluid temperature | 0~80°C                                   |
| 9  | Power consumption     | 55W~120W                                 |
| 10 | Rated voltage         | 24V dc                                   |
| 11 | Voltage used          | 12Vdc ~ 30Vdc                            |
| 12 | Noise                 | <40dB                                    |
| 13 | Water proof class     | IP67                                     |
| 14 | Life span             | More than 30000hrs                       |
| 15 | Power supply          | Solar panel; DC electric source; battery |







Dimension

Head-Flow curve graph