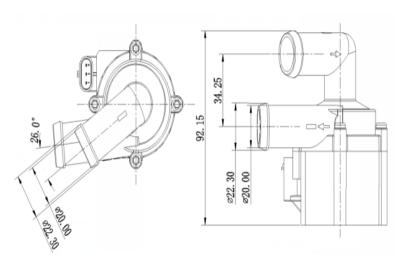

Dimension

Head-Flow curve graph

## **Specification**

| C | <br>_ | ~ |  |  |
|---|-------|---|--|--|

| specs 40. |                       |                             |  |  |
|-----------|-----------------------|-----------------------------|--|--|
| NO        | Items                 | Specs                       |  |  |
|           | Sizes                 | 91.5*85*61mm, weight 0.25kg |  |  |
| 2         | Dimension of inlet    | 20mm                        |  |  |
| 3         | Dimension of outlet   | 20mm                        |  |  |
| JU        | Pump material         | PPS, Can be customized      |  |  |
| 5         | Condition of use      | Continuously                |  |  |
| 6         | Fluids                | Water, antifreeze           |  |  |
| 7         | Ambient temperature   | -40~125°C                   |  |  |
| 8         | Max fluid temperature | -40~125° <b>C</b>           |  |  |
| 9         | Power consumption     | 17W                         |  |  |
| 10        | Rated voltage         | 12Vdc                       |  |  |
| 11        | Voltage used          | 8~20Vdc                     |  |  |
| 12        | Noise                 | <35dB                       |  |  |
| 13        | Water proof class     | IP67                        |  |  |
| 14        | Life span             | More than 20000hrs          |  |  |
| 15        | Power supply          | DC electric source; battery |  |  |