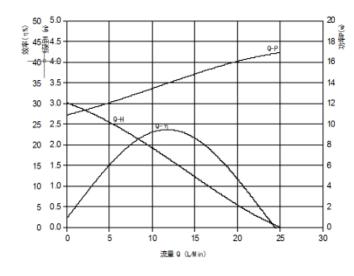

Dimension

Head-Flow curve graph

### Parameter (only for reference, it can be customized)

| Model | Voltage                                                                                                | Rated Current | Max flow | Max head | Power |
|-------|--------------------------------------------------------------------------------------------------------|---------------|----------|----------|-------|
|       | V                                                                                                      | Α             | L/MIN    | М        | W     |
| VP50T | 12                                                                                                     | 1.3           | 25       | 3        | 17    |
|       | 12                                                                                                     | 1.3           | 25       | 3        | 17    |
|       | 12                                                                                                     | 1.3           | 25       | 3        | 17    |
|       | The parameters above are for reference only, the one based on the customer's endorsement demands shall |               |          |          |       |