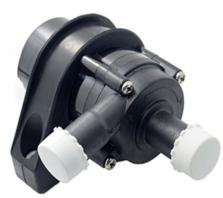

# **Car Coolant Water Pump VP50G**

#### Dimension

| Specs |                       |                             |  |  |
|-------|-----------------------|-----------------------------|--|--|
| NO    | Items                 | Specs                       |  |  |
|       | Sizes                 | 111.8*87.4, weight 0.36kg   |  |  |
| 2     | Dimension of inlet    | 18mm                        |  |  |
| 3     | Dimension of outlet   | 18mm                        |  |  |
| .4)   | Pump material         | PPS, Can be customized      |  |  |
| 5     | Condition of use      | Continuously                |  |  |
| 6     | Fluids                | Water, antifreeze           |  |  |
| 7     | Ambient temperature   | -40~125°C                   |  |  |
| 8     | Max fluid temperature | -40~125°C                   |  |  |
| 9     | Power consumption     | 17W                         |  |  |
| 10    | Rated voltage         | 12Vdc,24Vdc                 |  |  |
| 11    | Voltage used          | 6~14Vdc,12~32Vdc            |  |  |
| 12    | Noise                 | <40dB                       |  |  |
| 13    | Water proof class     | IP65                        |  |  |
| 14    | Life span             | More than 20000hrs          |  |  |
| 15    | Power supply          | DC electric source; battery |  |  |