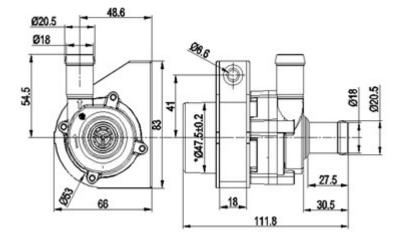

#### Dimension

| Specs |                       |                             |  |  |
|-------|-----------------------|-----------------------------|--|--|
| NO    | Items                 | Specs                       |  |  |
|       | Sizes                 | 111.8*87.4, weight 0.36kg   |  |  |
| 2     | Dimension of inlet    | 18mm                        |  |  |
| 3     | Dimension of outlet   | 18mm                        |  |  |
| .4)   | Pump material         | PPS, Can be customized      |  |  |
| 5     | Condition of use      | Continuously                |  |  |
| 6     | Fluids                | Water, antifreeze           |  |  |
| 7     | Ambient temperature   | -40~125°C                   |  |  |
| 8     | Max fluid temperature | -40~125°C                   |  |  |
| 9     | Power consumption     | 17W                         |  |  |
| 10    | Rated voltage         | 12Vdc,24Vdc                 |  |  |
| 11    | Voltage used          | 6~14Vdc,12~32Vdc            |  |  |
| 12    | Noise                 | <40dB                       |  |  |
| 13    | Water proof class     | IP65                        |  |  |
| 14    | Life span             | More than 20000hrs          |  |  |
| 15    | Power supply          | DC electric source; battery |  |  |