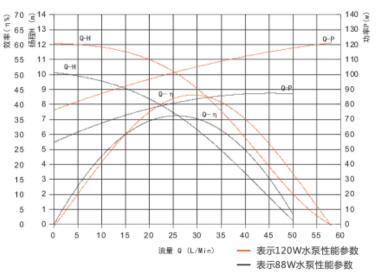

Dimension

Head-Flow curve graph

### Parameter (only for reference, it can be customized)

| Model | Voltage                                                                                                         | Rated Current | Max flow | Max head | Power |  |
|-------|-----------------------------------------------------------------------------------------------------------------|---------------|----------|----------|-------|--|
|       | V                                                                                                               | Α             | L/MIN    | М        | W     |  |
| VP80E | 13.5                                                                                                            | 6             | 50       | 10       | 81    |  |
|       | 24                                                                                                              | 3.7           | 50       | 10       | 88    |  |
|       | 24                                                                                                              | 3.7           | 50       | 12       | 88    |  |
|       | The parameters above are for reference only, the one based on the customer's endorsement demands shall prevail! |               |          |          |       |  |