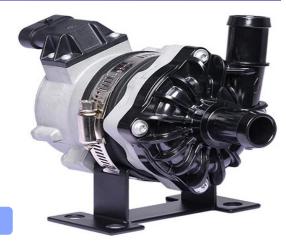

# **Automotive Electric Water Pump VP80E**

# **Specification**

| ~     |     |  |
|-------|-----|--|
| Cn    | ecs |  |
| . 711 |     |  |

|     | 4 10                  |                                  |
|-----|-----------------------|----------------------------------|
| NO  | Items                 | Specs                            |
| 1 1 | Sizes                 | 131*112*80mm Weight 0.97kg       |
| 2   | Dimension of inlet    | 20mm                             |
| 3   | Dimension of outlet   | 20mm                             |
| 41  | Pump material         | Al alloy + PPS Can be customized |
| 5   | Condition of use      | Continuously                     |
| 6   | Fluids                | Water, antifreeze                |
| 7   | Ambient temperature   | -40~125°C                        |
| 8   | Max fluid temperature | -40~125°C                        |
| 9   | Power consumption     | 81W~120W                         |
| 10  | Rated voltage         | 13.5Vdc,24Vdc,220VAc             |
| 11  | Voltage used          | 8~20Vdc,12~32Vdc,198-244VAc      |
| 12  | Noise                 | <48dB                            |
| 13  | Water proof class     | IP67                             |
| 14  | Life span             | More than 20000hrs               |
| 15  | Power supply          | DC electric source; battery      |