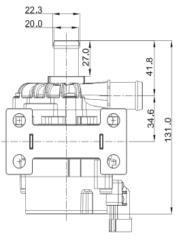

Dimension

Head-Flow curve graph

# **Specification**

| ~     |     |  |
|-------|-----|--|
| Cn    | ecs |  |
| . 711 |     |  |

|     | 4 10                  |                                  |
|-----|-----------------------|----------------------------------|
| NO  | Items                 | Specs                            |
| 1 1 | Sizes                 | 131*112*80mm Weight 0.97kg       |
| 2   | Dimension of inlet    | 20mm                             |
| 3   | Dimension of outlet   | 20mm                             |
| 41  | Pump material         | Al alloy + PPS Can be customized |
| 5   | Condition of use      | Continuously                     |
| 6   | Fluids                | Water, antifreeze                |
| 7   | Ambient temperature   | -40~125°C                        |
| 8   | Max fluid temperature | -40~125°C                        |
| 9   | Power consumption     | 81W~120W                         |
| 10  | Rated voltage         | 13.5Vdc,24Vdc,220VAc             |
| 11  | Voltage used          | 8~20Vdc,12~32Vdc,198-244VAc      |
| 12  | Noise                 | <48dB                            |
| 13  | Water proof class     | IP67                             |
| 14  | Life span             | More than 20000hrs               |
| 15  | Power supply          | DC electric source; battery      |