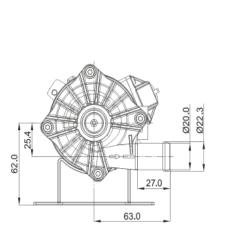

Dimension

Head-Flow curve graph

# **Specification**

| ~     |     |  |
|-------|-----|--|
| Cn    | ecs |  |
| . 711 |     |  |

|     | 4 10                  |                                  |
|-----|-----------------------|----------------------------------|
| NO  | Items                 | Specs                            |
| 1 1 | Sizes                 | 131*112*80mm Weight 0.97kg       |
| 2   | Dimension of inlet    | 20mm                             |
| 3   | Dimension of outlet   | 20mm                             |
| 41  | Pump material         | Al alloy + PPS Can be customized |
| 5   | Condition of use      | Continuously                     |
| 6   | Fluids                | Water, antifreeze                |
| 7   | Ambient temperature   | -40~125°C                        |
| 8   | Max fluid temperature | -40~125°C                        |
| 9   | Power consumption     | 81W~120W                         |
| 10  | Rated voltage         | 13.5Vdc,24Vdc,220VAc             |
| 11  | Voltage used          | 8~20Vdc,12~32Vdc,198-244VAc      |
| 12  | Noise                 | <48dB                            |
| 13  | Water proof class     | IP67                             |
| 14  | Life span             | More than 20000hrs               |
| 15  | Power supply          | DC electric source; battery      |