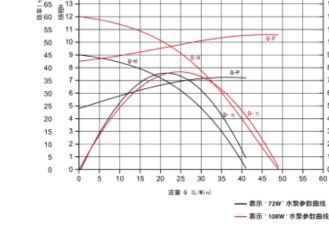

## Parameter (only for reference, it can be customized)

| Model | Voltage                                                                                                         | Rated Current | Max flow | Max head | Power |
|-------|-----------------------------------------------------------------------------------------------------------------|---------------|----------|----------|-------|
|       | ٧                                                                                                               | Α             | L/MIN    | M        | W     |
| VP80A | 12                                                                                                              | 6             | 41       | 9        | 72    |
|       | 12                                                                                                              | 9             | 48       | 12       | 108   |
|       | 24                                                                                                              | 4.4           | 48       | 12       | 108   |
|       | The parameters above are for reference only, the one based on the customer's endorsement demands shall prevail! |               |          |          |       |

Dimension

Head-Flow curve graph

130 島

120

110

100

90

80 70

60

50

40

30 20

10