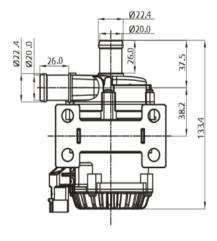

be customized      |  |  |
| 5     | Condition of use      | Continuously                |  |  |
| 6     | Fluids                | Water, antifreeze           |  |  |
| 7     | Ambient temperature   | -40~125°C                   |  |  |
| 8     | Max fluid temperature | -40~125°C                   |  |  |
| 9     | Power consumption     | 72W~108W                    |  |  |
| 10    | Rated voltage         | 12Vdc,24Vdc,                |  |  |
| 11    | Voltage used          | 8~20Vdc,12~32Vdc            |  |  |
| 12    | Noise                 | <48dB                       |  |  |
| 13    | Water proof class     | IP67                        |  |  |
| 14    | Life span             | More than 20000hrs          |  |  |
| 15    | Power supply          | DC electric source; battery |  |  |







Dimension

Head-Flow curve graph

130 島

120

110

100

90

80 70

60

50

40

30 20

10