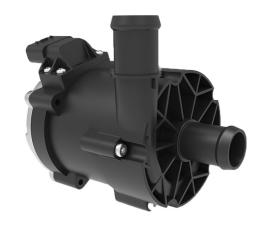

# **Automotive Water Cooling Pump VP80A**

# **Application**

Xar's warm air conditioner cycle water cooling New energy automotive hot water cooling New energy thermal management system Battery cooling and auxiliary heating cycle ≯ntelligent toilet

### **Feature**

Reverse voltage protection . Working status monitoring. Stall protection. ₩WM &FG Signal feedback ≯Slipping protection .



#### **Parameter**

≯ntelligent bathtub

## Parameter (only for reference, it can be customized)

| Model | Voltage                                                                                                         | Rated Current | Max flow | Max head | Power |
|-------|-----------------------------------------------------------------------------------------------------------------|---------------|----------|----------|-------|
|       | ٧                                                                                                               | Α             | L/MIN    | M        | W     |
| VP80A | 12                                                                                                              | 6             | 41       | 9        | 72    |
|       | 12