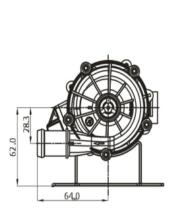

n be customized      |  |  |
| 5     | Condition of use      | Continuously                |  |  |
| 6     | Fluids                | Water, antifreeze           |  |  |
| 7     | Ambient temperature   | -40~125°C                   |  |  |
| 8     | Max fluid temperature | -40~125°C                   |  |  |
| 9     | Power consumption     | 72W~108W                    |  |  |
| 10    | Rated voltage         | 12Vdc,24Vdc,                |  |  |
| 11    | Voltage used          | 8~20Vdc,12~32Vdc            |  |  |
| 12    | Noise                 | <48dB                       |  |  |
| 13    | Water proof class     | IP67                        |  |  |
| 14    | Life span             | More than 20000hrs          |  |  |
| 15    | Power supply          | DC electric source; battery |  |  |







Dimension

Head-Flow curve graph

130 島

120

110

100

90

80 70

60

50

40

30 20

10