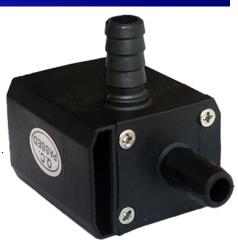

# **Battery Powered Water Pump VP30A**

### **Application**

- ≻Medical equipment.
- ➤Tabletop crafts.
- ► Plumbing mattress .
- ≻CPU cooling.

Parameter

Aquarium and fountain.

### Feature

Ø8.9

25

54

- Can endure 100°C high temperature.
  Ceramic sleeve and ceramic shaft ,Long life.
  Low noise.
- ≻PWM/0~5V speed control function [optional].
- ≻Meet FDA standards.