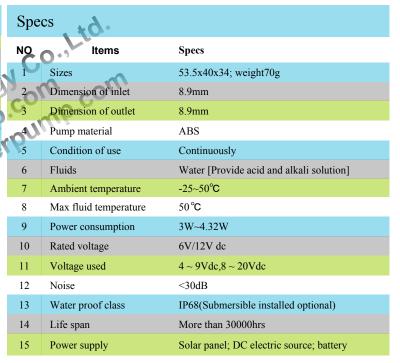

## Specification

| Parameter (only for reference, it can be customized)                                                                                                                                                                                      |                                                                                                                         |               |          |          |       |  |
|-------------------------------------------------------------------------------------------------------------------------------------------------------------------------------------------------------------------------------------------|-------------------------------------------------------------------------------------------------------------------------|---------------|----------|----------|-------|--|
| Model                                                                                                                                                                                                                                     | Voltage                                                                                                                 | Rated Current | Max flow | Max head | Power |  |
|                                                                                                                                                                                                                                           | V                                                                                                                       | А             | L/MIN    | М        | W     |  |
| VP30A                                                                                                                                                                                                                                     | 6                                                                                                                       | 0.5           | 2.5      | 1.5      | 3.0   |  |
|                                                                                                                                                                                                                                           | 12                                                                                                                      | 0.36          | 4.0      | 3.0      | 4.32  |  |
|                                                                                                                                                                                                                                           | 12                                                                                                                      | 0.36          | 4.0      | 3.0      | 4.32  |  |
| Remarks                                                                                                                                                                                                                                   | Remarks The parameters above are for reference only, the one based on the customer's endorsement demands shall prevail! |               |          |          |       |  |
| Notice VOVY OVY allwat                                                                                                                                                                                                                    |                                                                                                                         |               |          |          |       |  |
| <ul> <li>Runs in the condition of the pump chamber without liquid is not allowed.</li> <li>Reversely connects the power polarity is not allowed.</li> <li>Filter measures should be taken when used in foul water environment.</li> </ul> |                                                                                                                         |               |          |          |       |  |
| Runs in the acid and alkali environment is not allowed.<br>Ambient temperature and fluid temperature should be within<br>the rated temperature                                                                                            |                                                                                                                         |               |          |          |       |  |

- the rated temperature.
- Only DC power can be used.

34

54