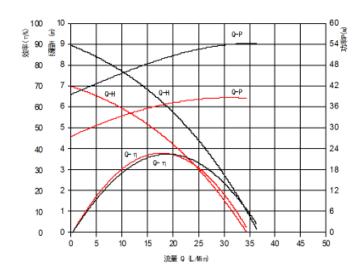

Dimension

Head-Flow curve graph

# Parameter (only for reference, it can be customized)

| Model   | Voltage                                                                                                         | Rated Current | Max flow | Max head | Power |
|---------|-----------------------------------------------------------------------------------------------------------------|---------------|----------|----------|-------|
|         | V                                                                                                               | Α             | L/MIN    | М        | W     |
| VP62E   | 12                                                                                                              | 3.1           | 32       | 7        | 37    |
|         | 12                                                                                                              | 3.1           | 32       | 7        | 37    |
|         | 12                                                                                                              | 4.6           | 35       | 9        | 55    |
| Remarks | The parameters above are for reference only, the one based on the customer's endorsement demands shall prevail! |               |          |          |       |