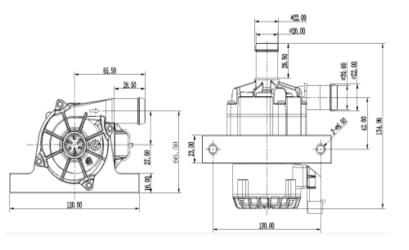

Dimension

Head-Flow curve graph

# **Specification**

| Sr. | <br> |  |
|-----|------|--|

| Specs 40              |                                                                                                                                                                                                             |  |  |  |  |
|-----------------------|-------------------------------------------------------------------------------------------------------------------------------------------------------------------------------------------------------------|--|--|--|--|
| Items                 | Specs                                                                                                                                                                                                       |  |  |  |  |
| Sizes                 | 134*120*80mm Weight 0.68kg                                                                                                                                                                                  |  |  |  |  |
| Dimension of inlet    | 20mm                                                                                                                                                                                                        |  |  |  |  |
| Dimension of outlet   | 20mm                                                                                                                                                                                                        |  |  |  |  |
| Pump material         | PPS, Can be customized                                                                                                                                                                                      |  |  |  |  |
| Condition of use      | Continuously                                                                                                                                                                                                |  |  |  |  |
| Fluids                | Water, antifreeze                                                                                                                                                                                           |  |  |  |  |
| Ambient temperature   | -40~125°C                                                                                                                                                                                                   |  |  |  |  |
| Max fluid temperature | -40~125°C                                                                                                                                                                                                   |  |  |  |  |
| Power consumption     | 37~55W                                                                                                                                                                                                      |  |  |  |  |
| Rated voltage         | 12Vdc                                                                                                                                                                                                       |  |  |  |  |
| Voltage used          | 8~20Vdc                                                                                                                                                                                                     |  |  |  |  |
| Noise                 | <35dB                                                                                                                                                                                                       |  |  |  |  |
| Water proof class     | IP67                                                                                                                                                                                                        |  |  |  |  |
| Life span             | More than 20000hrs                                                                                                                                                                                          |  |  |  |  |
| Power supply          | DC electric source; battery                                                                                                                                                                                 |  |  |  |  |
|                       | Sizes Dimension of inlet Dimension of outlet Pump material Condition of use Fluids Ambient temperature Max fluid temperature Power consumption Rated voltage Voltage used Noise Water proof class Life span |  |  |  |  |