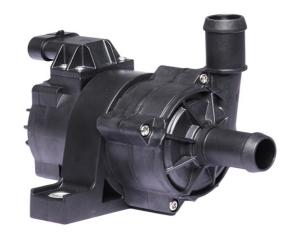

# Car Electric Water Pump VP62E

# **Application**

Car's warm air conditioner cycle water cooling

- New energy automotive hot water cooling
- Engine cooling water circulation.
- Wher water circulation equipment

## **Feature**

Reverse voltage protection .

- Locked-rotor protection.
- Stall protection.
- ₩WM &FG Signal feedback
- ≯Slipping protection .



### **Parameter**

# Parameter (only for reference, it can be customized)

| Model   | Voltage                                                                                                         | Rated Current | Max flow | Max head | Power |
|---------|-----------------------------------------------------------------------------------------------------------------|---------------|----------|----------|-------|
|         | V                                                                                                               | Α             | L/MIN    | М        | W     |
| VP62E   | 12                                                                                                              | 3.1           | 32       | 7        | 37    |
|         | 12