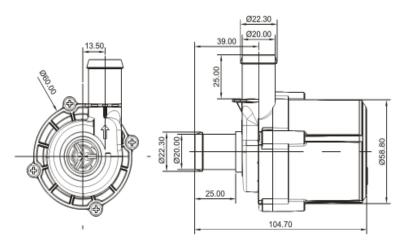

#### Dimension

| Specs |                       |                                          |  |  |  |
|-------|-----------------------|------------------------------------------|--|--|--|
| NO    | Items                 | Specs                                    |  |  |  |
|       | Sizes                 | 104.7x58.8x85 weight 0.43kg              |  |  |  |
| 2     | Dimension of inlet    | 20mm                                     |  |  |  |
| 3     | Dimension of outlet   | 20mm                                     |  |  |  |
| 4     | Pump material         | PPE                                      |  |  |  |
| 5     | Condition of use      | Continuously                             |  |  |  |
| 6     | Fluids                | Water, oil,antifreeze                    |  |  |  |
| 7     | Ambient temperature   | -25~70°C                                 |  |  |  |
| 8     | Max fluid temperature | 0~100°C                                  |  |  |  |
| 9     | Power consumption     | 31W~48W                                  |  |  |  |
| 10    | Rated voltage         | 12V/24V                                  |  |  |  |
| 11    | Voltage used          | 8Vdc ~18Vdc, 12Vdc ~ 30Vdc               |  |  |  |
| 12    | Noise                 | <45dB                                    |  |  |  |
| 13    | Water proof class     | IP68                                     |  |  |  |
| 14    | Life span             | More than 20000hrs                       |  |  |  |
| 15    | Power supply          | Solar panel; DC electric source; battery |  |  |  |