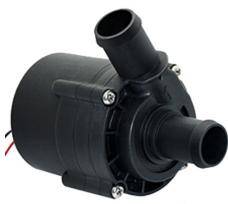

# **Dishwasher Water Pump VP60K**

### Feature

Can endure 100°C high temperature.
Ceramic sleeve ceramic shaft Long life Low noise. rotation clogging protection .
Dry-running protection
Lack water protect function.
PWM/0~5V speed control function [optional].