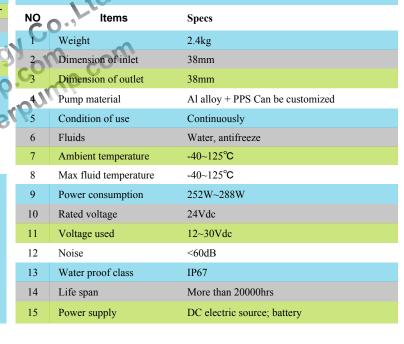

# **Parameter**

# **Specification**

Specs

| 1 warming (carry 101 101010100), as warming 0 0 0 warming 0 0 0 0 0 0 0 0 0 0 0 0 0 0 0 0 0 0 0 |         |               |          |          |       |
|-------------------------------------------------------------------------------------------------------------------------------------------------------------------------------------------------------------------------------------------------------------------------------------------------------------------------------------------------------------------------------------------------------------------------------------------------------------------------------------------------------------------------|---------|---------------|----------|----------|-------|
| Model                                                                                                                                                                                                                                                                                                                                                                                                                                                                                                                   | Voltage | Rated Current | Max flow | Max head | Power |
|                                                                                                                                                                                                                                                                                                                                                                                                                                                                                                                         | V       | Α             | L/MIN    | М        | W     |
| VP90A                                                                                                                                                                                                                                                                                                                                                                                                                                                                                                                   | 24      | 10.5          | 100      | 24       | 252   |
|                                                                                                                                                                                                                                                                                                                                                                                                                                                                                                                         | 24      | 12            | 110      | 25       | 288   |
|                                                                                                                                                                                                                                                                                                                                                                                                                                                                                                                         | 24      | 12            | 110      | 25       | 200   |

Parameter (only for reference, it can be customized)

The parameters above are for reference only, the one based on the customer's endorsement demands shall Remarks

Notice

Runs in the condition of the pump chamber without liquid is not allowed.