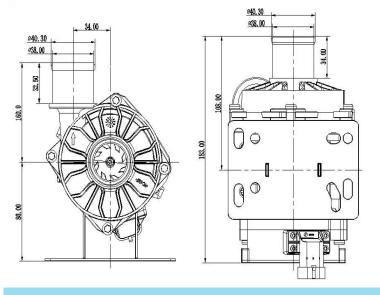

# **Specification**

Specs

| 1 warming (carry 101 101010100), as warming 0 0 0 warming 0 0 0 0 0 0 0 0 0 0 0 0 0 0 0 0 0 0 0 |         |               |          |          |       |
|-------------------------------------------------------------------------------------------------------------------------------------------------------------------------------------------------------------------------------------------------------------------------------------------------------------------------------------------------------------------------------------------------------------------------------------------------------------------------------------------------------------------------|---------|---------------|----------|----------|-------|
| Model                                                                                                                                                                                                                                                                                                                                                                                                                                                                                                                   | Voltage | Rated Current | Max flow | Max head | Power |
|                                                                                                                                                                                                                                                                                                                                                                                                                                                                                                                         | V       | Α             | L/MIN    | М        | W     |
| VP90A                                                                                                                                                                                                                                                                                                                                                                                                                                                                                                                   | 24      | 10.5          | 100      | 24       | 252   |
|                                                                                                                                                                                                                                                                                                                                                                                                                                                                                                                         | 24      | 12            | 110      | 25       | 288   |
|                                                                                                                                                                                                                                                                                                                                                                                                                                                                                                                         | 24      | 12            | 110      | 25       | 200   |