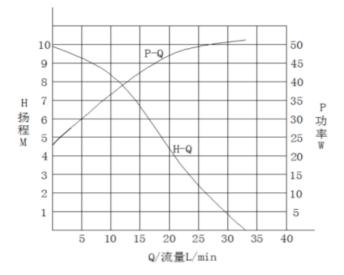

#### Head-Flow curve graph

#### Parameter

| Parameter (only for reference, it can be customized) |                                                                                                                        |               |          |          |       |
|------------------------------------------------------|------------------------------------------------------------------------------------------------------------------------|---------------|----------|----------|-------|
| Model                                                | Voltage                                                                                                                | Rated Current | Max flow | Max head | Power |
|                                                      | V                                                                                                                      | А             | L/MIN    | М        | W     |
| VP62D                                                | 12                                                                                                                     | 4.3           | 32       | 10       | 52    |
|                                                      | 12                                                                                                                     | 4.3           | 32       | 10       | 52    |
|                                                      | 12                                                                                                                     | 4.3           | 32       | 10       | 52    |
| Remarks                                              | emarks The parameters above are for reference only, the one based on the customer's endorsement demands shall prevail! |               |          |          |       |
|                                                      |                                                                                                                        |               | 20       |          | 126   |
| Notice                                               |                                                                                                                        | 10            | N N.V    | onalli   | No    |