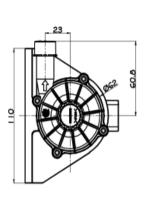

# Dimension

WWW.VOVYOPUMP.COM Copyright VOVYO TECHNOLOGY Co., Ltd. All Rights Reserved. Email:sales@vovyo.com Phone:+86-159-7314-5318

| Specs |                       |                              |  |  |
|-------|-----------------------|------------------------------|--|--|
| NO    | Items                 | Specs                        |  |  |
|       | Sizes                 | 121*115.8*74mm Weight 0.62kg |  |  |
| 2     | Dimension of inlet    | 12.5mm                       |  |  |
| 3     | Dimension of outlet   | 12.5mm                       |  |  |
| .4)   | Pump material         | PPS, Can be customized       |  |  |
| 5     | Condition of use      | Continuously                 |  |  |
| 6     | Fluids                | Water, antifreeze            |  |  |
| 7     | Ambient temperature   | -40~125°C                    |  |  |
| 8     | Max fluid temperature | -40~125°C                    |  |  |
| 9     | Power consumption     | 52W                          |  |  |
| 10    | Rated voltage         | 12Vdc                        |  |  |
| 11    | Voltage used          | 8~20Vdc                      |  |  |
| 12    | Noise                 | <40dB                        |  |  |
| 13    | Water proof class     | IP67                         |  |  |
| 14    | Life span             | More than 20000hrs           |  |  |
| 15    | Power supply          | DC electric source; battery  |  |  |
|       |                       |                              |  |  |