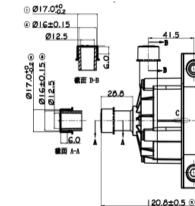

# Dimension

WWW.VOVYOPUMP.COM Copyright VOVYO TECHNOLOGY Co., Ltd. All Rights Reserved. Email:sales@vovyo.com Phone:+86-159-7314-5318

| Specs |                       |                              |  |  |
|-------|-----------------------|------------------------------|--|--|
| NO    | Items                 | Specs                        |  |  |
|       | Sizes                 | 121*115.8*74mm Weight 0.62kg |  |  |
| 2     | Dimension of inlet    | 12.5mm                       |  |  |
| 3     | Dimension of outlet   | 12.5mm                       |  |  |
| .4)   | Pump material         | PPS, Can be customized       |  |  |
| 5     | Condition of use      | Continuously                 |  |  |
| 6     | Fluids                | Water, antifreeze            |  |  |
| 7     | Ambient temperature   | -40~125°C                    |  |  |
| 8     | Max fluid temperature | -40~125°C                    |  |  |
| 9     | Power consumption     | 52W                          |  |  |
| 10    | Rated voltage         | 12Vdc                        |  |  |
| 11    | Voltage used          | 8~20Vdc                      |  |  |
| 12    | Noise                 | <40dB                        |  |  |
| 13    | Water proof class     | IP67                         |  |  |
| 14    | Life span             | More than 20000hrs           |  |  |
| 15    | Power supply          | DC electric source; battery  |  |  |
|       |                       |                              |  |  |