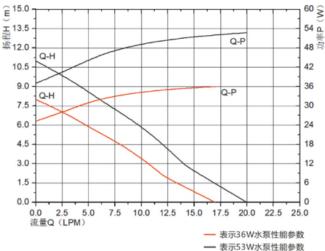

# Parameter (only for reference, it can be customized)

|                                                      | _       |               |          |          |       |
|------------------------------------------------------|---------|---------------|----------|----------|-------|
| Model                                                | Voltage | Rated Current | Max flow | Max head | Power |
|                                                      | V       | Α             | L/MIN    | М        | W     |
| VP60B                                                | 12      | 3             | 17       | 8        | 36    |
|                                                      | 24      | 2.2           | 20       | 11       | 53    |
|                                                      | 48      | 1.3           | 21       | 12       | 62    |
|                                                      | 48      | 1.3           | 21       | 12       | 62    |
| The parameters above are for reference only, the one |         |               |          |          |       |

IP68

More than 20000hrs

Solar panel; DC electric source; battery

Dimension

Head-Flow curve graph