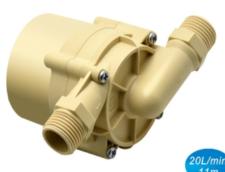

# Food Grade Pump for Brewing VP60B

#### **Feature**

Can endure 100°C high temperature.

Ceramic sleeve ceramic shaft Long life Low noise. rotation clogging protection.

Can be customized meet FDA standards.

Closed impeller, high pressure.

Lack water protect function.