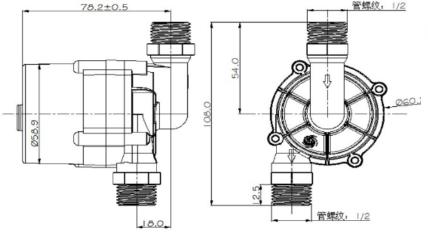

## **Specification**

| -                     | . ***                 |                                     |
|-----------------------|-----------------------|-------------------------------------|
| NO                    | Items                 | Specs                               |
|                       | Sizes                 | 87.2x60.3x108 Weight 0.4kg          |
| 2                     | Dimension of inlet    | 1/2 inch thread                     |
| <b>C</b> <sub>3</sub> | Dimension of outlet   | 1/2 inch thread                     |
| ~411                  | Pump material         | PPE                                 |
| 5                     | Condition of use      | Continuously                        |
| 6                     | Fluids                | Water, oil,antifreeze               |
| 7                     | Ambient temperature   | -25~70°C                            |
| 8                     | Max fluid temperature | 0~100°C                             |
| 9                     | Power consumption     | 36W~62W                             |
| 10                    | Rated voltage         | 12V/24V/48V dc                      |
| 11                    | Voltage used          | 8Vdc ~20Vdc, 12Vdc ~ 30Vdc,36~55Vdc |
| 12                    | Noise                 | <45dB                               |

IP68

More than 20000hrs

Solar panel; DC electric source; battery

Dimension

Head-Flow curve graph