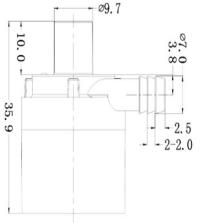

### **Specification**

| ~   |   |   |   |   |  |
|-----|---|---|---|---|--|
| - C | b | 0 | c | C |  |
|     | U | u | u |   |  |

|   | NO  | Items                 | Specs                                    |
|---|-----|-----------------------|------------------------------------------|
|   | I   | Sizes                 | 35.9x26x36; weight 20g                   |
|   | 2   | Dimension of inlet    | 9.7mm                                    |
| ) | 3   | Dimension of outlet   | 7.0mm                                    |
| ( | (4) | Pump material         | PPE                                      |
|   | 5   | Condition of use      | Continuously                             |
|   | 6   | Fluids                | Water [Provide acid and alkali solution] |
|   | 7   | Ambient temperature   | -25~70°C                                 |
|   | 8   | Max fluid temperature | 100 ℃                                    |
|   | 9   | Power consumption     | 0.21W~3.8W                               |
|   | 10  | Rated voltage         | 3V/6V/12V dc                             |
|   | 11  | Voltage used          | 3 ~ 6Vdc,6~ 12Vdc                        |
|   | 12  | Noise                 | <30dB                                    |
|   | 13  | Water proof class     | IP68(Submersible installed optional)     |
|   | 14  | Life span             | More than 20000hrs                       |
|   | 15  | Power supply          | Solar panel; DC electric source; battery |

Dimension

12V

Head-Flow curve graph