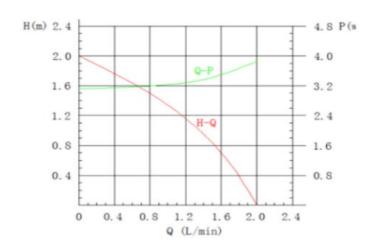

## Parameter (only for reference, it can be customized)

| Model   | Voltage                                                                                                         | Rated Current | Max flow | Max head | Power |  |
|---------|-----------------------------------------------------------------------------------------------------------------|---------------|----------|----------|-------|--|
|         | V                                                                                                               | Α             | L/MIN    | M        | W     |  |
| VP25A   | 3                                                                                                               | 0.07          | 0.9      | 1        | 0.21  |  |
|         | 6                                                                                                               | 0.15          | 1.3      | 1        | 0.9   |  |
|         | 12                                                                                                              | 0.32          | 2.0      | 2.0      | 3.8   |  |
| Remarks | The parameters above are for reference only, the one based on the customer's endorsement demands shall prevail! |               |          |          |       |  |
| Notice  |                                                                                                                 | 40            | 14.70    | Malli    | Na    |  |
|         |                                                                                                                 |               | - N      |          |       |  |

Dimension

12V

Head-Flow curve graph