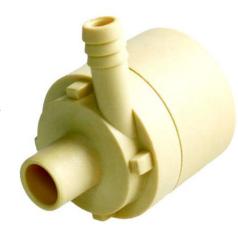

# **VP25A Series Mini Hot Water Pump**

## **Feature**

- ➤ Can endure 100°C high temperature.
- > Ceramic sleeve and ceramic shaft ,Long life.
- Low noise.
- ➤ Lack water protect function.
- ➤ All wetted materials is food grade.