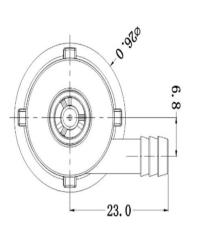

|
|   | 6   | Fluids                | Water [Provide acid and alkali solution] |
|   | 7   | Ambient temperature   | -25~70°C                                 |
|   | 8   | Max fluid temperature | 100 ℃                                    |
|   | 9   | Power consumption     | 0.21W~3.8W                               |
|   | 10  | Rated voltage         | 3V/6V/12V dc                             |
|   | 11  | Voltage used          | 3 ~ 6Vdc,6~ 12Vdc                        |
|   | 12  | Noise                 | <30dB                                    |
|   | 13  | Water proof class     | IP68(Submersible installed optional)     |
|   | 14  | Life span             | More than 20000hrs                       |
|   | 15  | Power supply          | Solar panel; DC electric source; battery |





Dimension



12V

Head-Flow curve graph