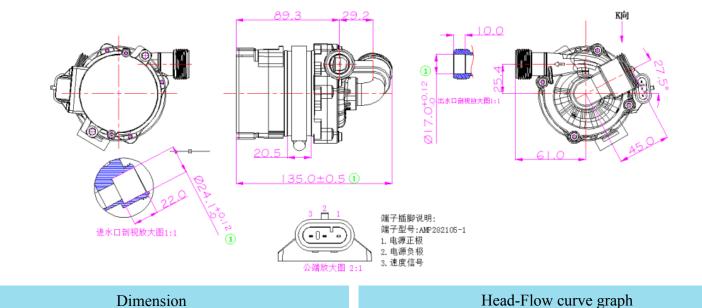

### Parameter

#### Parameter (only for reference, it can be customized) Voltage Rated Current Max flow Max head Power Model V L/MIN Μ W A 13.5 6 81 50 10 VP80D 13.5 6 50 10 81 3.7 50 10 88 24 The parameters above are for reference only, the one Remarks based on the customer's endorsement demands shall prevail! Notice VONV VONAINA Runs in the condition of the pump eliamber without liquid is not allowed

### **Specification**

| Specs |                       |                                   |
|-------|-----------------------|-----------------------------------|
| NO    | Items                 | Specs                             |
|       | Weight                | 0.85kg                            |
| 2     | Dimension of inlet    | 24mm                              |
| 3     | Dimension of outlet   | 17mm                              |
| . 4)  | Pump material         | Al alloy + PPS, Can be customized |
| 5     | Condition of use      | Continuously                      |
| 6     | Fluids                | Water, antifreeze                 |
| 7     | Ambient temperature   | -40~125°C                         |
| 8     | Max fluid temperature | -40~125°C                         |
| 9     | Power consumption     | 125W                              |
| 10    | Rated voltage         | 24Vdc,                            |
| 11    | Voltage used          | 8~20Vdc,12~32Vdc                  |
| 12    | Noise                 | <50dB                             |
| 13    | Water proof class     | IP67                              |
| 14    | Life span             | More than 20000hrs                |
| 15    | Power supply          | DC electric source; battery       |