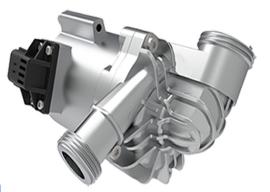

, it can be customized) Voltage Rated Current Max flow Max head Power Model V L/MIN Μ W A 13.5 6 81 50 10 VP80D 13.5 6 50 10 81 3.7 50 10 88 24 The parameters above are for reference only, the one Remarks based on the customer's endorsement demands shall prevail! Notice VONV VONAINA Runs in the condition of the pump eliamber without liquid is not allowed

allowed.

- Reversely connects the power polarity is not allowed.
- Filter measures should be taken when used in foul water environment.
- Runs in the acid and alkali environment is not allowed.
- Ambient temperature and fluid temperature should be within the rated temperature.
- Only DC power can be used.

## Feature

Reverse voltage protection . Working status monitoring. Stall protection. ₩WM&FG Signal feedback. Slipping protection .



### **Specification**

| Specs |                       |                                   |
|-------|-----------------------|-----------------------------------|
| NO    | Items                 | Specs                             |
|       | Weight                | 0.85kg                            |
| 2     | Dimension of inlet    | 24mm                              |
| 3     | Dimension of outlet   | 17mm                              |
| . 4)  | Pump material         | Al alloy + PPS, Can be customized |
| 5     | Condition of use      | Continuously                      |
| 6     | Fluids                | Water, antifreeze                 |
| 7     | Ambient temperature   | -40~125°C                         |
| 8     | Max fluid temperature | -40~125°C                         |
| 9