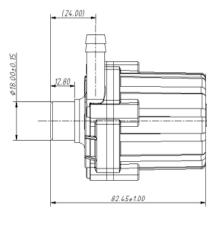

# **Specification**

| Specs                 |                       |                                                  |  |  |  |
|-----------------------|-----------------------|--------------------------------------------------|--|--|--|
| NO                    | Items                 | Specs                                            |  |  |  |
| 12                    | Sizes                 | 82.45x48.0x67.6 ;wight 240g                      |  |  |  |
| 2                     | Dimension of inlet    | 18mm                                             |  |  |  |
| <b>C</b> <sub>3</sub> | Dimension of outlet   | 9.8mm                                            |  |  |  |
| 41                    | Pump material         | PPA                                              |  |  |  |
| 5                     | Condition of use      | Continuously                                     |  |  |  |
| 6                     | Fluids                | Water, antifreeze [Provide acid alkali solution] |  |  |  |
| 7                     | Ambient temperature   | -25~70°C                                         |  |  |  |
| 8                     | Max fluid temperature | 70 ℃                                             |  |  |  |
| 9                     | Power consumption     | 17W~31.2W                                        |  |  |  |
| 10                    | Rated voltage         | 12V/24Vdc                                        |  |  |  |

12 Noise <40dB 13 Water proof class IP68(Submersible installed optional) 14 Life span More than 20000hrs 15 Power supply Solar panel; DC electric source; battery

8V~ 20Vdc ,10V ~ 30Vdc

Dimension

Head-Flow curve graph