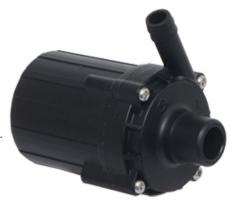

# **Mini Water Pump VP40H**

# **Specification**

| Specs                 |                       |                                                  |  |  |  |
|-----------------------|-----------------------|--------------------------------------------------|--|--|--|
| NO                    | Items                 | Specs                                            |  |  |  |
| 12                    | Sizes                 | 82.45x48.0x67.6 ;wight 240g                      |  |  |  |
| 2                     | Dimension of inlet    | 18mm                                             |  |  |  |
| <b>C</b> <sub>3</sub> | Dimension of outlet   | 9.8mm                                            |  |  |  |
| 41                    | Pump material         | PPA                                              |  |  |  |
| 5                     | Condition of use      | Continuously                                     |  |  |  |
| 6                     | Fluids                | Water, antifreeze [Provide acid alkali solution] |  |  |  |
| 7                     | Ambient temperature   | -25~70°C                                         |  |  |  |
| 8                     | Max fluid temperature | 70 ℃                                             |  |  |  |
| 9                     | Power consumption     | 17W~31.2W                                        |  |  |  |
| 10                    | Rated voltage         | 12V/24Vdc                                        |  |  |  |