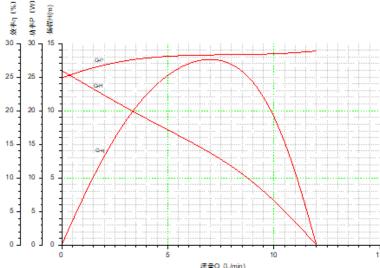

### Parameter (only for reference, it can be customized)

| Model | Voltage                                                                                                | Rated Current | Max flow | Max head | Power |
|-------|--------------------------------------------------------------------------------------------------------|---------------|----------|----------|-------|
|       | V                                                                                                      | Α             | L/MIN    | M        | W     |
| VP40H | 12                                                                                                     | 1.5           | 10       | 8        | 17    |
|       | 24                                                                                                     | 1.3           | 12       | 13       | 31.2  |
|       | 24                                                                                                     | 1.3           | 12       | 13       | 31.2  |
|       | The parameters above are for reference only, the one hased on the customer's endorsement demands shall |               |          |          |       |

12 Noise <40dB 13 Water proof class IP68(Submersible installed optional) 14 Life span More than 20000hrs 15 Power supply Solar panel; DC electric source; battery

8V~ 20Vdc ,10V ~ 30Vdc

Dimension

Head-Flow curve graph