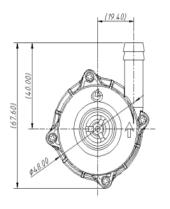

# **Specification**

| Specs                 |                       |                                                  |  |  |  |
|-----------------------|-----------------------|--------------------------------------------------|--|--|--|
| NO                    | Items                 | Specs                                            |  |  |  |
| 12                    | Sizes                 | 82.45x48.0x67.6 ;wight 240g                      |  |  |  |
| 2                     | Dimension of inlet    | 18mm                                             |  |  |  |
| <b>C</b> <sub>3</sub> | Dimension of outlet   | 9.8mm                                            |  |  |  |
| 41                    | Pump material         | PPA                                              |  |  |  |
| 5                     | Condition of use      | Continuously                                     |  |  |  |
| 6                     | Fluids                | Water, antifreeze [Provide acid alkali solution] |  |  |  |
| 7                     | Ambient temperature   | -25~70°C                                         |  |  |  |
| 8                     | Max fluid temperature | 70 ℃                                             |  |  |  |
| 9                     | Power consumption     | 17W~31.2W                                        |  |  |  |
| 10                    | Rated voltage         | 12V/24Vdc                                        |  |  |  |

12 Noise <40dB 13 Water proof class IP68(Submersible installed optional) 14 Life span More than 20000hrs 15 Power supply Solar panel; DC electric source; battery

8V~ 20Vdc ,10V ~ 30Vdc

Dimension

Head-Flow curve graph