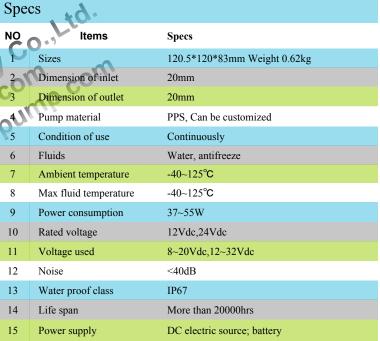

# Specification

#### Parameter

| Parameter (only for reference, it can be customized)                                                                    |         |               |          |          |       |
|-------------------------------------------------------------------------------------------------------------------------|---------|---------------|----------|----------|-------|
| Model                                                                                                                   | Voltage | Rated Current | Max flow | Max head | Power |
|                                                                                                                         | V       | А             | L/MIN    | М        | W     |
| VP62B                                                                                                                   | 12      | 3             | 30       | 7        | 37    |
|                                                                                                                         | 12      | 4.5           | 35       | 9        | 52    |
|                                                                                                                         | 24      | 2.3           | 35       | 9        | 55    |
| Remarks The parameters above are for reference only, the one based on the customer's endorsement demands shall prevail! |         |               |          |          |       |
| Notice 10VN VOVNallwate                                                                                                 |         |               |          |          |       |