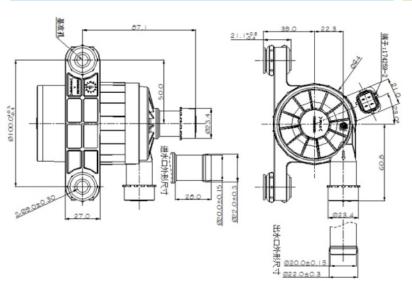

# Specification

#### Parameter

| Parameter (only for reference, it can be customized)                                                                    |         |               |          |          |       |
|-------------------------------------------------------------------------------------------------------------------------|---------|---------------|----------|----------|-------|
| Model                                                                                                                   | Voltage | Rated Current | Max flow | Max head | Power |
|                                                                                                                         | V       | А             | L/MIN    | М        | W     |
| VP62B                                                                                                                   | 12      | 3             | 30       | 7        | 37    |
|                                                                                                                         | 12      | 4.5           | 35       | 9        | 52    |
|                                                                                                                         | 24      | 2.3           | 35       | 9        | 55    |
| Remarks The parameters above are for reference only, the one based on the customer's endorsement demands shall prevail! |         |               |          |          |       |
| Notice 10VN VOVNallwate                                                                                                 |         |               |          |          |       |