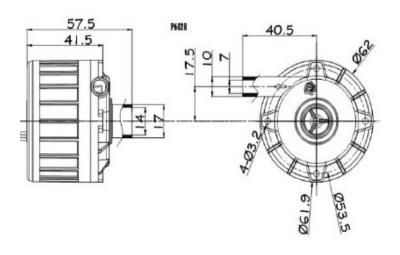

Dimension

Head-Flow curve graph

# **Specification**

| ~    |     |
|------|-----|
| Cn   | ecs |
| נוכי | CU3 |

|     | -                     | . 40                  |                                          |  |  |
|-----|-----------------------|-----------------------|------------------------------------------|--|--|
|     | NO                    | Items                 | Specs                                    |  |  |
|     | 1                     | Sizes                 | 41.5x62x71.5 Weight 0.16kg               |  |  |
|     | 2                     | Dimension of inlet    | 17mm                                     |  |  |
| ) . | <b>C</b> <sub>3</sub> | Dimension of outlet   | 10mm                                     |  |  |
| _4  | ~411                  | Pump material         | XYRON, PPE                               |  |  |
| Ç   | 5                     | Condition of use      | Continuously                             |  |  |
|     | 6                     | Fluids                | Water, oil, antifreeze                   |  |  |
|     | 7                     | Ambient temperature   | -25~50°C                                 |  |  |
|     | 8                     | Max fluid temperature | 70°C                                     |  |  |
|     | 9                     | Power consumption     | 4W~5W                                    |  |  |
|     | 10                    | Rated voltage         | 12Vdc                                    |  |  |
|     | 11                    | Voltage used          | 8Vdc ~ 20Vdc                             |  |  |
|     | 12                    | Noise                 | <23dB                                    |  |  |
|     | 13                    | Water proof class     | IP32                                     |  |  |
|     | 14                    | Life span             | More than 20000hrs                       |  |  |
|     | 15                    | Power supply          | Solar panel; DC electric source; battery |  |  |