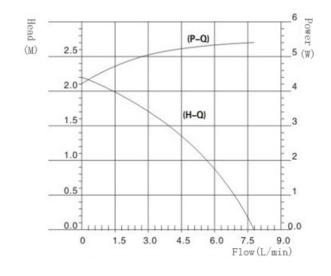

Dimension

Head-Flow curve graph

### Parameter (only for reference, it can be customized)

| Model | Voltage                                              | Rated Current | Max flow | Max head | Power |
|-------|------------------------------------------------------|---------------|----------|----------|-------|
| Model | V                                                    | Α             | L/MIN    | М        | W     |
|       | 12                                                   | 0.45          | 8        | 2.2      | 5     |
| VP60C | 12                                                   | 0.45          | 8        | 2.2      | 5     |
| VPOUC | 12                                                   | 0.33          | 7        | 1.5      | 04    |
|       | 12                                                   | 0.33          | 7        | 1.5      | 4     |
|       | The parameters above are for reference only, the one |               |          |          |       |