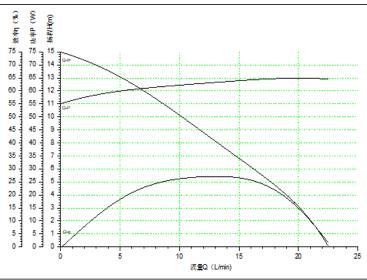

### Parameter (only for reference, it can be customized)

| Model                                                | Voltage | Rated Current | Max flow | Max head | Power |
|------------------------------------------------------|---------|---------------|----------|----------|-------|
|                                                      | V       | Α             | L/MIN    | М        | W     |
| VP60N                                                | 12      | 2.5           | 20       | 11       | 36    |
|                                                      | 12      | 2.5           | 20       | 11       | 36    |
|                                                      | 24      | 2.7           | 23       | 16       | 65    |
|                                                      | 24      | 2.7           | 23       | 16       | 65    |
| The parameters above are for reference only, the one |         |               |          |          |       |

Dimension

Head-Flow curve graph