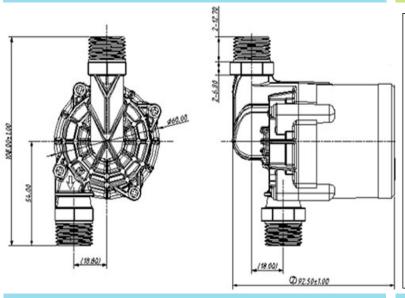

## **Specification**

| S | n | 6 | c | c |
|---|---|---|---|---|
| U | ν | u | v | 3 |

| -                     | . 40.                 |                                          |
|-----------------------|-----------------------|------------------------------------------|
| NO                    | Items                 | Specs                                    |
| 1                     | Sizes                 | 92.5x60x108 weight 0.45kg                |
| 2                     | Dimension of inlet    | $\Phi$ 20.5mm (1/2 inch thread)          |
| <b>C</b> <sub>3</sub> | Dimension of outlet   | $\Phi$ 20.5mm (1/2 inch thread)          |
| -4                    | Pump material         | PPA                                      |
| 5                     | Condition of use      | Continuously                             |
| 6                     | Fluids                | Water, oil,antifreeze                    |
| 7                     | Ambient temperature   | -25~70°C                                 |
| 8                     | Max fluid temperature | 0~80 °C                                  |
| 9                     | Power consumption     | 36W~65W                                  |
| 10                    | Rated voltage         | 12V/24V dc                               |
| 11                    | Voltage used          | 8Vdc ~20Vdc, 12Vdc ~ 30Vdc               |
| 12                    | Noise                 | <40dB                                    |
| 13                    | Water proof class     | IP67                                     |
| 14                    | Life span             | More than 20000hrs                       |
| 15                    | Power supply          | Solar panel; DC electric source; battery |

Dimension

Head-Flow curve graph